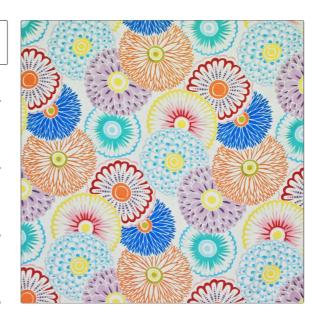

| PATTERN | <b>Floraison</b> |  |
|---------|------------------|--|
| COLOR   | White            |  |

BRAND APPLICATION

Clarence House Fabric

USES CATEGORIES

Drapery, Multipurpose, Upholstery

Prints, Linen

COLORS DESIGN TYPES

White Floral

SCALE RAILROADED

Large Not Railroaded

| WIDTH                | VERTICAL REPEAT                                  | HORIZONTAL REPEAT   | CONTENT    |
|----------------------|--------------------------------------------------|---------------------|------------|
| 58.00 in (147.32 cm) | 34.25 in (87.00 cm)                              | 29.00 in (73.66 cm) | 100% Linen |
| BACKING              | DOUBLE RUBS                                      | PRODUCT NUMBER      | COUNTRY    |
|                      | Exceeds 16,000 Double<br>Rubs (Wyzenbeek Method) | 1876301             | Austria    |