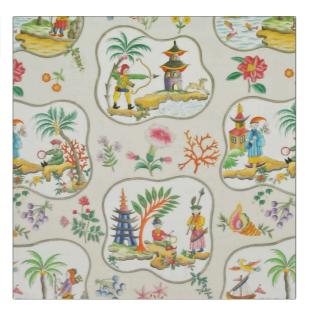

## **Product Details**

| PATTERN Jeux Chinoi<br>COLOR Cream   | S                                      |
|--------------------------------------|----------------------------------------|
| BRAND                                | APPLICATION                            |
| Clarence House                       | Fabric                                 |
| USES                                 | CATEGORIES                             |
| Drapery, Multipurpose,<br>Upholstery | Prints, Linen                          |
| COLORS                               | DESIGN TYPES                           |
| Off White / Ivory                    | Animal, Asian, Tropical /<br>Botanical |
| SCALE                                | RAILROADED                             |
| Large                                | Not Railroaded                         |

| WIDTH                | VERTICAL REPEAT                                  | HORIZONTAL REPEAT   | CONTENT    |
|----------------------|--------------------------------------------------|---------------------|------------|
| 58.00 in (147.32 cm) | 33.50 in (85.09 cm)                              | 29.00 in (73.66 cm) | 100% Linen |
| BACKING              | DOUBLE RUBS                                      | PRODUCT NUMBER      | COUNTRY    |
|                      | Exceeds 16,000 Double<br>Rubs (Wyzenbeek Method) | 1876201             | Austria    |