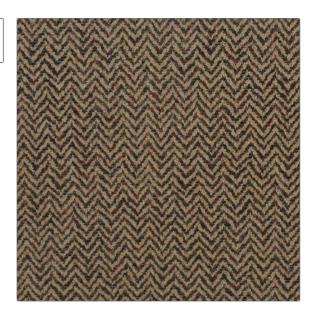

| PATTERN<br>COLOR                     | Titus<br>Bittersweet |                  |  |
|--------------------------------------|----------------------|------------------|--|
| BRAND                                |                      | APPLICATION      |  |
| Clarence House                       |                      | Fabric           |  |
| USES                                 |                      | CATEGORIES       |  |
| Drapery, Multipurpose,<br>Upholstery |                      | Textures, Wovens |  |
| COLORS                               |                      | DESIGN TYPES     |  |
| Orange / Spice                       |                      | Herringbone      |  |
|                                      |                      |                  |  |
| SCALE                                |                      | RAILROADED       |  |
| Small                                |                      | Not Railroaded   |  |