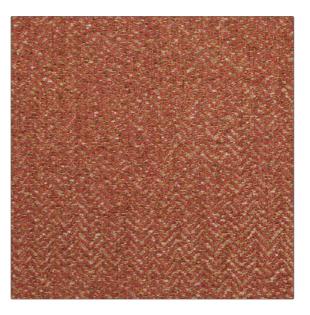

| PATTERN Titus<br>COLOR Cinnabar      |                  |
|--------------------------------------|------------------|
| BRAND                                | APPLICATION      |
| Clarence House                       | Fabric           |
| USES                                 | CATEGORIES       |
| Drapery, Multipurpose,<br>Upholstery | Textures, Wovens |
| COLORS                               | DESIGN TYPES     |
| Orange / Spice                       | Herringbone      |
|                                      |                  |
| SCALE                                | RAILROADED       |
| Small                                | Not Railroaded   |