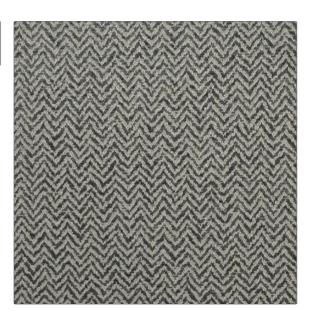

| PATTERN Titus COLOR Pepper           |                  |  |
|--------------------------------------|------------------|--|
| BRAND                                | APPLICATION      |  |
| Clarence House                       | Fabric           |  |
| USES                                 | CATEGORIES       |  |
| Drapery, Multipurpose,<br>Upholstery | Textures, Wovens |  |
| COLORS                               | DESIGN TYPES     |  |
| Black                                | Herringbone      |  |
| SCALE                                | RAILROADED       |  |
| Small                                | Not Railroaded   |  |