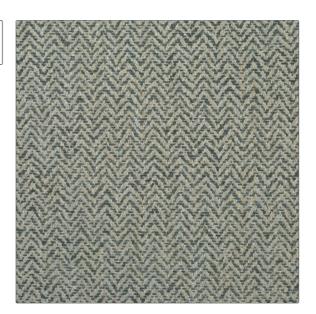

PATTERN Titus
COLOR Grey

BRAND APPLICATION

Clarence House Fabric

USES CATEGORIES

Drapery, Multipurpose, Upholstery

Textures, Wovens

COLORS

DESIGN TYPES

Grey

Herringbone

SCALE

RAILROADED

Small Not Railroaded

| WIDTH                | VERTICAL REPEAT                                  | HORIZONTAL REPEAT  | CONTENT                                             |
|----------------------|--------------------------------------------------|--------------------|-----------------------------------------------------|
| 55.00 in (139.70 cm) | 3.00 in (7.62 cm)                                | 4.50 in (11.43 cm) | 45% Viscose, 35% Cotton,<br>15% Linen, 5% Polyester |
| BACKING              | DOUBLE RUBS                                      | PRODUCT NUMBER     | COUNTRY                                             |
|                      | Exceeds 26,000 Double<br>Rubs (Wyzenbeek Method) | 1875702            | Italy                                               |