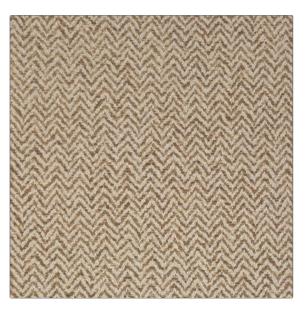

| PATTERN Titus<br>COLOR Camel         |                  |
|--------------------------------------|------------------|
| BRAND                                | APPLICATION      |
| Clarence House                       | Fabric           |
| USES                                 | CATEGORIES       |
| Drapery, Multipurpose,<br>Upholstery | Textures, Wovens |
| COLORS                               | DESIGN TYPES     |
| Taupe / Tan                          | Herringbone      |
| SCALE                                | RAILROADED       |
| Small                                | Not Railroaded   |