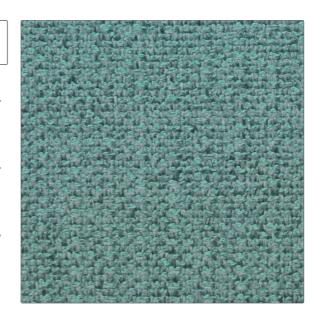

C

PATTERN ROCCO
COLOR Teal

BRAND APPLICATION

Clarence House Fabric

USES CATEGORIES

Upholstery Textures, Wovens

COLORS DESIGN TYPES

Aqua / Teal Solid, Texture Plain

RAILROADED

Not Railroaded

| WIDTH                  | VERTICAL REPEAT                                  | HORIZONTAL REPEAT | CONTENT               |
|------------------------|--------------------------------------------------|-------------------|-----------------------|
| 53.00 in (134.62 cm)   | 0.00 in (0.00 cm)                                | 0.00 in (0.00 cm) | 70% Rayon, 30% Cotton |
| BACKING                | DOUBLE RUBS                                      | PRODUCT NUMBER    | COUNTRY               |
| 100% Polyester Backing | Exceeds 15,000 Double<br>Rubs (Wyzenbeek Method) | 1875606           | USA                   |