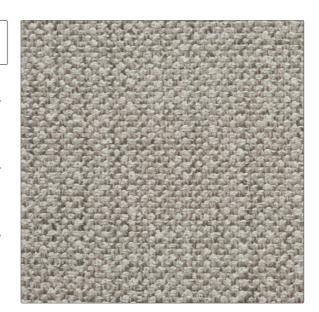

PATTERN Rocco COLOR Taupe

BRAND

Clarence House Fabric

USES CATEGORIES

Upholstery Textures, Wovens

APPLICATION

COLORS DESIGN TYPES

Taupe / Tan Solid, Texture Plain

RAILROADED

Not Railroaded

| WIDTH                  | VERTICAL REPEAT                                  | HORIZONTAL REPEAT | CONTENT               |
|------------------------|--------------------------------------------------|-------------------|-----------------------|
| 53.00 in (134.62 cm)   | 0.00 in (0.00 cm)                                | 0.00 in (0.00 cm) | 70% Rayon, 30% Cotton |
| BACKING                | DOUBLE RUBS                                      | PRODUCT NUMBER    | COUNTRY               |
| 100% Polyester Backing | Exceeds 15,000 Double<br>Rubs (Wyzenbeek Method) | 1875603           | USA                   |