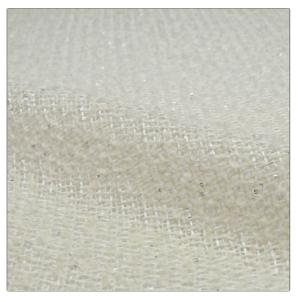

| PATTERN Tinkerbell<br>COLOR Cream |                            |  |
|-----------------------------------|----------------------------|--|
| BRAND                             | APPLICATION                |  |
| Clarence House                    | Fabric                     |  |
| USES                              | CATEGORIES                 |  |
| Drapery                           | Textures, Wovens, Chenille |  |
| COLORS                            | DESIGN TYPES               |  |
| Metallic, Off White / Ivory       | Novelty                    |  |
|                                   |                            |  |

Not Railroaded

RAILROADED

| WIDTH                | VERTICAL REPEAT   | HORIZONTAL REPEAT | CONTENT                                          |
|----------------------|-------------------|-------------------|--------------------------------------------------|
| 53.00 in (134.62 cm) | 0.00 in (0.00 cm) | 0.00 in (0.00 cm) | 33% Linen, 32% Polyester,<br>25% Wool, 10% Rayon |
| BACKING              | PRODUCT NUMBER    | COUNTRY           |                                                  |
|                      | 1875502           | USA               |                                                  |
|                      |                   |                   |                                                  |
|                      |                   |                   |                                                  |