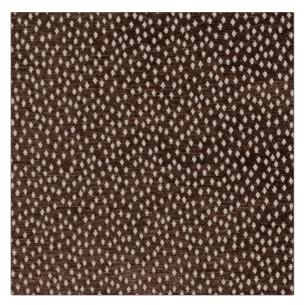

ı

PATTERN **Faline** COLOR **Brown** BRAND APPLICATION Clarence House Fabric USES CATEGORIES Upholstery Wovens, Chenille COLORS DESIGN TYPES Brown Animal Skins, Dots / Circles RAILROADED

Not Railroaded

| WIDTH                                  | FINISH         | VERTICAL REPEAT                                  | HORIZONTAL REPEAT |
|----------------------------------------|----------------|--------------------------------------------------|-------------------|
| 54.00 in (137.16 cm)                   | Teflon® Finish | 0.00 in (0.00 cm)                                | 0.00 in (0.00 cm) |
| CONTENT                                | BACKING        | DOUBLE RUBS                                      | PRODUCT NUMBER    |
| 45% Cotton, 30% Viscose, 25% Polyester |                | Exceeds 20,000 Double<br>Rubs (Wyzenbeek Method) | 1874707           |
| COUNTRY                                |                |                                                  |                   |
| Italy                                  |                |                                                  |                   |
|                                        |                |                                                  |                   |