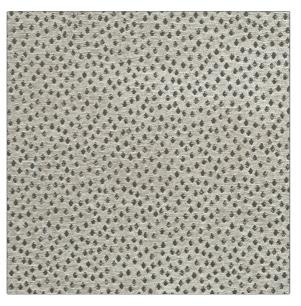

| PATTERN Faline<br>COLOR Taupe |                              |
|-------------------------------|------------------------------|
| BRAND                         | APPLICATION                  |
| Clarence House                | Fabric                       |
| USES                          |                              |
| Upholstery                    | Wovens, Chenille             |
| COLORS                        | DESIGN TYPES                 |
| Taupe / Tan                   | Animal Skins, Dots / Circles |
|                               |                              |