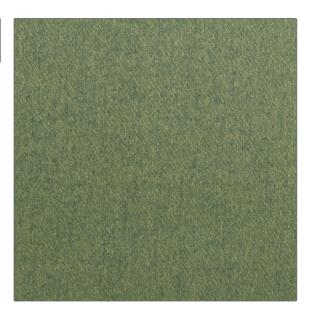

**Product Details** 

PATTERN **Bridewell Forest** COLOR BRAND APPLICATION Clarence House Fabric USES CATEGORIES  ${\bf Drapery,\,Multipurpose,}$ Textures, Wovens Upholstery COLORS DESIGN TYPES Green Solid, Toile RAILROADED