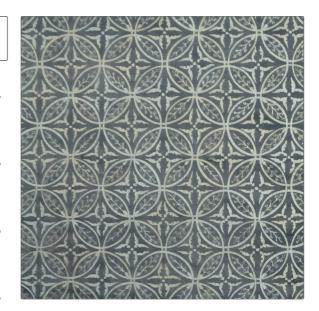

PATTERN Giudecca COLOR Original

BRAND APPLICATION

Clarence House Fabric

USES CATEGORIES

Drapery, Multipurpose, Velvet / Grospoint, Prints Upholstery

COLORS DESIGN TYPES

Grey Geometric, Dots / Circles

SCALE RAILROADED

Medium Not Railroaded

| WIDTH                | VERTICAL REPEAT                                  | HORIZONTAL REPEAT   | CONTENT                 |
|----------------------|--------------------------------------------------|---------------------|-------------------------|
| 54.00 in (137.16 cm) | 13.40 in (34.04 cm)                              | 13.40 in (34.04 cm) | 60% Viscose, 40% Cotton |
| BACKING              | DOUBLE RUBS                                      | PRODUCT NUMBER      | COUNTRY                 |
|                      | Exceeds 50,000 Double<br>Rubs (Wyzenbeek Method) | 1873001             | Italy                   |