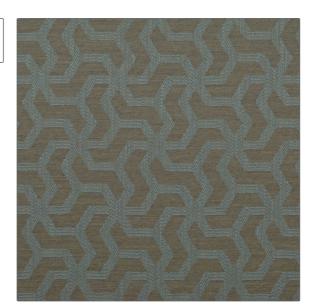

PATTERN Scheherazade COLOR Taupe Blue

BRAND APPLICATION

Clarence House Fabric

USES CATEGORIES

Drapery, Multipurpose, Upholstery

Textures, Wovens

COLORS DESIGN TYPES

Taupe / Tan Geometric, Lattice /

Fretwork

SCALE RAILROADED

Small Not Railroaded

|                      | Exceeds 31,000 Double<br>Rubs (Wyzenbeek Method) | 1872709           | Turkey                                                 |
|----------------------|--------------------------------------------------|-------------------|--------------------------------------------------------|
| BACKING              | DOUBLE RUBS                                      | PRODUCT NUMBER    | COUNTRY                                                |
| 55.00 in (139.70 cm) | 5.75 in (14.60 cm)                               | 3.50 in (8.89 cm) | 45% Viscose, 31%<br>Polyester, 19% Cotton, 5%<br>Linen |
| WIDTH                | VERTICAL REPEAT                                  | HORIZONTAL REPEAT | CONTENT                                                |