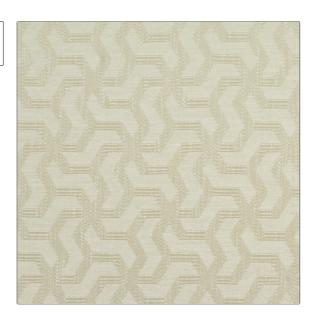

PATTERN Scheherazade COLOR Bone

BRAND APPLICATION

Clarence House Fabric

USES CATEGORIES

Drapery, Multipurpose, Upholstery Textures, Wovens

COLORS DESIGN TYPES

Beige Geometric, Lattice /

Fretwork