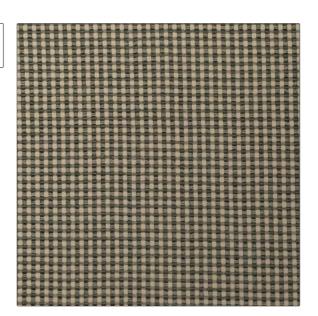

| PATTERN | Carriage Weave |
|---------|----------------|
| COLOR   | Brown          |

BRAND

APPLICATION

Clarence House

Fabric

USES

CATEGORIES

Upholstery

Faux Suede, Wovens

COLORS

DESIGN TYPES

Brown

Check / Plaid, Texture Plain

SCALE

RAILROADED

Small

Not Railroaded

| WIDTH                | VERTICAL REPEAT         | HORIZONTAL REPEAT                                | CONTENT                                                               |
|----------------------|-------------------------|--------------------------------------------------|-----------------------------------------------------------------------|
| 55.00 in (139.70 cm) | 0.40 in (1.02 cm)       | 0.40 in (1.02 cm)                                | 63% Wool, 25% Acrylic, 7%<br>Polyester, 4% Cotton, 1%<br>Polyurethane |
| BACKING              | FIRE CODES              | DOUBLE RUBS                                      | PRODUCT NUMBER                                                        |
|                      | UFAC Class I / NFPA 260 | Exceeds 50,000 Double<br>Rubs (Wyzenbeek Method) | 1872006                                                               |
| COUNTRY              | _                       |                                                  |                                                                       |
| Turkey               |                         |                                                  |                                                                       |