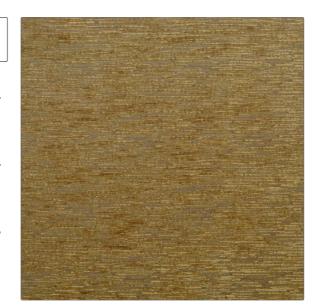

PATTERN Birch Bark Chenille COLOR Amber

BRAND APPLICATION

Clarence House Fabric

USES CATEGORIES

Upholstery Textures, Wovens, Chenille

COLORS DESIGN TYPES

Gold Texture Plain, Chevron

RAILROADED