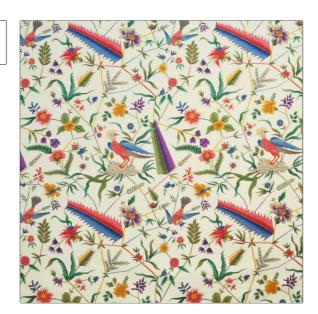

PATTERN Les Oiseaux Exotique COLOR Beige

Clarence House Fabric

USES CATEGORIES

Dranery Multinurnose Prints Linen

Drapery, Multipurpose, Prints, Linen Upholstery

COLORS DESIGN TYPES

Beige Animal, Floral, Tropical / Botanical

RAILROADED

Large Not Railroaded

| WIDTH                | VERTICAL REPEAT                                  | HORIZONTAL REPEAT   | CONTENT               |
|----------------------|--------------------------------------------------|---------------------|-----------------------|
| 52.00 in (132.08 cm) | 31.50 in (80.01 cm)                              | 26.00 in (66.04 cm) | 55% Linen, 45% Cotton |
| BACKING              | DOUBLE RUBS                                      | PRODUCT NUMBER      | COUNTRY               |
|                      | Exceeds 10,000 Double<br>Rubs (Wyzenbeek Method) | 1866901             | Italy                 |

ADDITIONAL PRODUCT NOTES

SCALE

Passes 10,000 Martindale Tst, Dry Clean Only, Refer To Image Under Sample