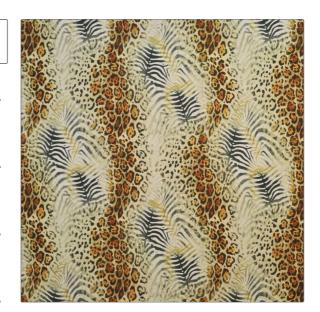

C

PATTERN Suri
COLOR Original

BRAND APPLICATION

Clarence House Fabric

USES CATEGORIES

Drapery, Multipurpose, Upholstery

COLORS DESIGN TYPES

**Prints** 

Gold Animal Skins

SCALE RAILROADED

Large Not Railroaded

| WIDTH                | VERTICAL REPEAT                                  | HORIZONTAL REPEAT   | CONTENT               |
|----------------------|--------------------------------------------------|---------------------|-----------------------|
| 54.00 in (137.16 cm) | 24.50 in (62.23 cm)                              | 27.00 in (68.58 cm) | 57% Cotton, 43% Linen |
| BACKING              | DOUBLE RUBS                                      | PRODUCT NUMBER      | COUNTRY               |
|                      | Exceeds 20,000 Double<br>Rubs (Wyzenbeek Method) | 1865301             | Italy                 |

ADDITIONAL PRODUCT NOTES

Passes 20,000 Martindale Tst, Dry Clean Only, Refer To Image Under Sample