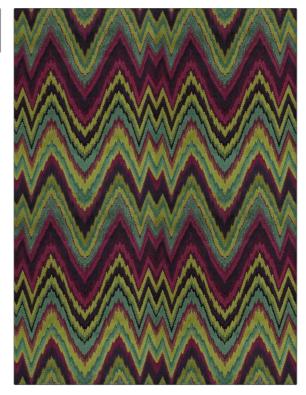

| PATTERN Leopold COLOR Claret         |                                                          |  |
|--------------------------------------|----------------------------------------------------------|--|
| BRAND                                | APPLICATION                                              |  |
| Clarence House                       | Fabric                                                   |  |
| USES                                 | CATEGORIES                                               |  |
| Drapery, Multipurpose,<br>Upholstery | Velvet / Grospoint,<br>Wovens, Crewels /<br>Embroideries |  |
| COLORS                               | DESIGN TYPES                                             |  |
| Red                                  | Bargello                                                 |  |
|                                      |                                                          |  |

RAILROADED

Not Railroaded

| WIDTH                  | VERTICAL REPEAT     | HORIZONTAL REPEAT   | CONTENT                                 |
|------------------------|---------------------|---------------------|-----------------------------------------|
| 53.00 in (134.62 cm)   | 17.75 in (45.08 cm) | 13.40 in (34.04 cm) | 82% Viscose, 9% Cotton,<br>9% Polyester |
| BACKING PRODUCT NUMBER | COUNTRY             | _                   |                                         |
|                        | 1865104             | Belgium             |                                         |

ADDITIONAL PRODUCT NOTES

SCALE

Medium

Dry Clean Only, Refer To Image Under Sample