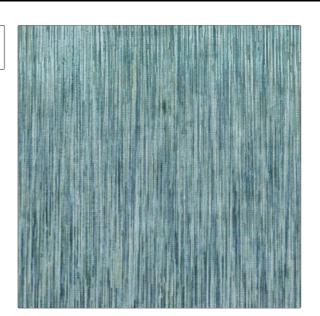

PATTERN Auvers
COLOR Water Blue

BRAND

APPLICATION

Clarence House

Fabric

USES

CATEGORIES

Drapery, Multipurpose, Upholstery Textures, Velvet / Grospoint, Wovens

COLORS

DESIGN TYPES

Blue

**Texture Plain** 

SCALE

RAILROADED

Medium

Not Railroaded