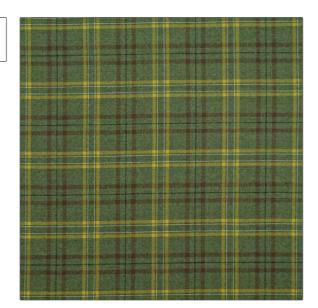

PATTERN Edinburgh COLOR Olive Fern

BRAND APPLICATION

Clarence House Fabric

USES CATEGORIES

Drapery, Multipurpose, Upholstery

Wovens

COLORS DESIGN TYPES

Green Stripes

SCALE RAILROADED

Small Not Railroaded

| WIDTH                | VERTICAL REPEAT                                  | HORIZONTAL REPEAT  | CONTENT   |
|----------------------|--------------------------------------------------|--------------------|-----------|
| 54.00 in (137.16 cm) | 5.75 in (14.60 cm)                               | 5.75 in (14.60 cm) | 100% Wool |
| BACKING              | DOUBLE RUBS                                      | PRODUCT NUMBER     | COUNTRY   |
|                      | Exceeds 27,500 Double<br>Rubs (Wyzenbeek Method) | 1861805            | Scotland  |