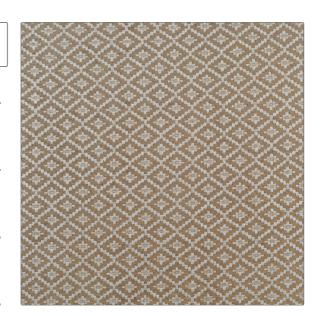

PATTERN Artemis
COLOR Blue Brown

BRAND APPLICATION

Clarence House Fabric

USES CATEGORIES

Multipurpose, Upholstery Wovens

COLORS DESIGN TYPES

Brown Geometric, Chevron

SCALE RAILROADED

Small Not Railroaded

| WIDTH                | VERTICAL REPEAT                                  | HORIZONTAL REPEAT | CONTENT                                             |
|----------------------|--------------------------------------------------|-------------------|-----------------------------------------------------|
| 54.00 in (137.16 cm) | 1.50 in (3.81 cm)                                | 1.75 in (4.44 cm) | 68% Viscose, 12% Cotton,<br>11% Linen, 9% Polyester |
| BACKING              | DOUBLE RUBS                                      | PRODUCT NUMBER    | COUNTRY                                             |
|                      | Exceeds 23,000 Double<br>Rubs (Wyzenbeek Method) | 1861611           | Italy                                               |