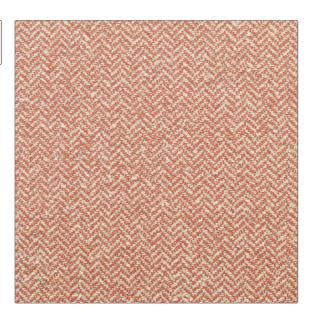

| PATTERN<br>COLOR         | Maxwell<br>Cayenne |                                        |  |
|--------------------------|--------------------|----------------------------------------|--|
| BRAND                    |                    | APPLICATION                            |  |
| Clarence House           |                    | Fabric                                 |  |
| USES                     |                    | CATEGORIES                             |  |
| Multipurpose, Upholstery |                    | Textures, Wovens                       |  |
|                          |                    |                                        |  |
| COLORS                   |                    | DESIGN TYPES                           |  |
| Orange / Spice           |                    | Herringbone, Texture Plain,<br>Chevron |  |