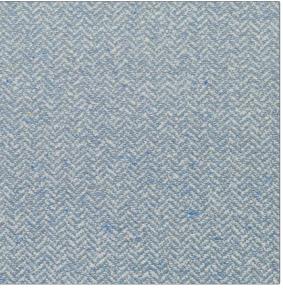

| PATTERN Maxwell<br>COLOR Pale Blue |                                        |
|------------------------------------|----------------------------------------|
| BRAND                              | APPLICATION                            |
| Clarence House                     | Fabric                                 |
| USES<br>Multipurpose, Upholstery   | CATEGORIES Textures, Wovens            |
| COLORS                             | DESIGN TYPES                           |
| Light Blue                         | Herringbone, Texture Plain,<br>Chevron |
| SCALE                              | RAILROADED                             |
| Small                              | Not Railroaded                         |