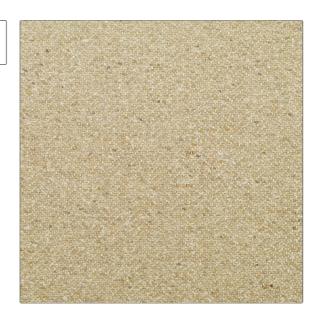

| PATTERN | Maxwell |
|---------|---------|
| COLOR   | Natural |
|         |         |

BRAND APPLICATION

Clarence House Fabric

USES CATEGORIES

Multipurpose, Upholstery Textures, Wovens

COLORS DESIGN TYPES

Beige Herringbone, Texture Plain,

Chevron

SCALE RAILROADED

Small Not Railroaded

| WIDTH                | VERTICAL REPEAT                                  | HORIZONTAL REPEAT | CONTENT                                                                                      |
|----------------------|--------------------------------------------------|-------------------|----------------------------------------------------------------------------------------------|
| 54.00 in (137.16 cm) | 0.00 in (0.00 cm)                                | 1.00 in (2.54 cm) | 21% Cotton, 18% Wool,<br>18% Polyester, 14%<br>Viscose, 12% Polyamide,<br>10% Silk, 7% Linen |
| BACKING              | DOUBLE RUBS                                      | PRODUCT NUMBER    | COUNTRY                                                                                      |
|                      | Exceeds 21,000 Double<br>Rubs (Wyzenbeek Method) | 1861401           | Italy                                                                                        |