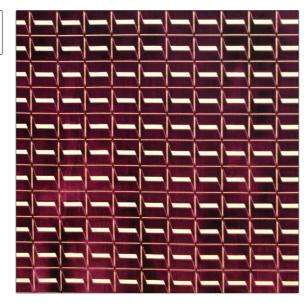

| PATTERN<br>COLOR    | Caterina<br>Bordeaux |                                     |  |
|---------------------|----------------------|-------------------------------------|--|
| BRAND               |                      | APPLICATION                         |  |
| Clarence House      |                      | Fabric                              |  |
| USES                |                      | CATEGORIES                          |  |
| Drapery, Upholstery |                      | Velvet / Grospoint,<br>Wovens       |  |
| COLORS              |                      | DESIGN TYPES                        |  |
| Burgundy            |                      | Geometric, Contemporary /<br>Modern |  |
| SCALE               |                      | RAILROADED                          |  |
| Small               |                      | Not Railroaded                      |  |

| WIDTH                | VERTICAL REPEAT   | HORIZONTAL REPEAT | CONTENT                                           |
|----------------------|-------------------|-------------------|---------------------------------------------------|
| 51.00 in (129.54 cm) | 2.00 in (5.08 cm) | 2.10 in (5.33 cm) | Pile 100% Viscose, Base<br>60% Cotoon 40% Viscose |
| BACKING              | PRODUCT NUMBER    | COUNTRY           | _                                                 |
|                      | 1861201           | Italy             |                                                   |