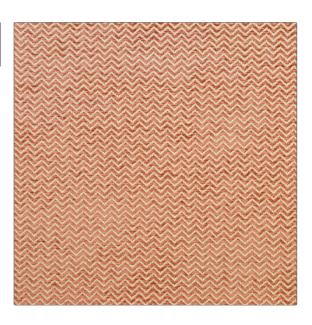

| PATTERN Serendipity COLOR Salmon | ,                    |
|----------------------------------|----------------------|
| BRAND                            | APPLICATION          |
| Clarence House Fabric            |                      |
| USES                             | CATEGORIES           |
| Multipurpose, Upholstery         | Wovens               |
| COLORS                           | DESIGN TYPES         |
| Pink                             | Herringbone, Chevron |
| SCALE                            | RAILROADED           |
| Small                            | Not Railroaded       |