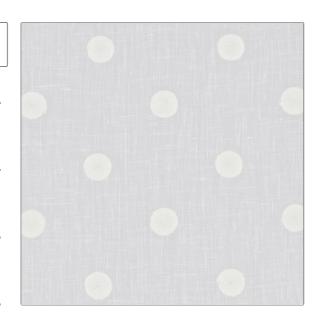

PATTERN Circinus
COLOR Winter White

BRAND APPLICATION

Clarence House Fabric

USES CATEGORIES

Drapery Sheer, Linen

COLORS DESIGN TYPES

White Embroidery, Dots / Circles

SCALE RAILROADED

Small Not Railroaded

| WIDTH                | VERTICAL REPEAT   | HORIZONTAL REPEAT  | CONTENT                                       |
|----------------------|-------------------|--------------------|-----------------------------------------------|
| 54.00 in (137.16 cm) | 3.87 in (9.83 cm) | 4.00 in (10.16 cm) | Embroidery: 100% Viscose,<br>Base: 100% Linen |
| BACKING              | PRODUCT NUMBER    | COUNTRY            | _                                             |
|                      | 1853501           | India              |                                               |