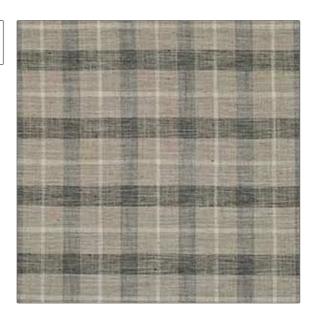

PATTERN Hudson Plaid COLOR Thunder

BRAND

APPLICATION

Clarence House

Fabric

USES

CATEGORIES

Drapery, Multipurpose, Upholstery

Wovens

COLORS

DESIGN TYPES

Grey

Check / Plaid

SCALE

RAILROADED

Small

Not Railroaded

| WIDTH                | VERTICAL REPEAT                                  | HORIZONTAL REPEAT | CONTENT        |
|----------------------|--------------------------------------------------|-------------------|----------------|
| 54.00 in (137.16 cm) | 4.00 in (10.16 cm)                               | 3.50 in (8.89 cm) | 100% Polyester |
| BACKING              | DOUBLE RUBS                                      | PRODUCT NUMBER    | COUNTRY        |
|                      | Exceeds 21,000 Double<br>Rubs (Wyzenbeek Method) | 1852810           | India          |