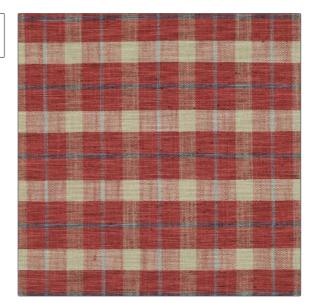

PATTERN Hudson Plaid COLOR Pompeii

BRAND APPLICATION

Clarence House Fabric

USES CATEGORIES

Drapery, Multipurpose, Upholstery

Wovens

COLORS

DESIGN TYPES

Red Check / Plaid

SCALE RAILROADED

Small Not Railroaded

| WIDTH                | VERTICAL REPEAT                                  | HORIZONTAL REPEAT | CONTENT        |
|----------------------|--------------------------------------------------|-------------------|----------------|
| 54.00 in (137.16 cm) | 4.00 in (10.16 cm)                               | 3.50 in (8.89 cm) | 100% Polyester |
| BACKING              | DOUBLE RUBS                                      | PRODUCT NUMBER    | COUNTRY        |
|                      | Exceeds 21,000 Double<br>Rubs (Wyzenbeek Method) | 1852807           | India          |