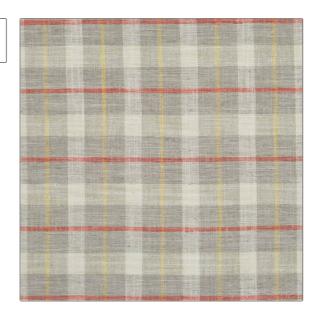

PATTERN **Hudson Plaid** Whisper COLOR

BRAND APPLICATION

Clarence House Fabric

USES CATEGORIES

Drapery, Multipurpose, Upholstery

Wovens

COLORS DESIGN TYPES

Grey Check / Plaid

SCALE RAILROADED

Small Not Railroaded

| WIDTH                | VERTICAL REPEAT                                  | HORIZONTAL REPEAT | CONTENT        |
|----------------------|--------------------------------------------------|-------------------|----------------|
| 54.00 in (137.16 cm) | 4.00 in (10.16 cm)                               | 3.50 in (8.89 cm) | 100% Polyester |
| BACKING              | DOUBLE RUBS                                      | PRODUCT NUMBER    | COUNTRY        |
|                      | Exceeds 21,000 Double<br>Rubs (Wyzenbeek Method) | 1852801           | India          |