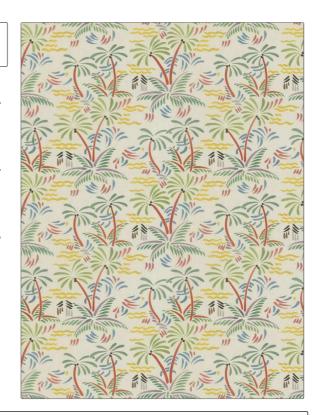

PATTERN Palm Beach COLOR Multi

BRAND

APPLICATION

Clarence House

Fabric

USES

CATEGORIES

Drapery, Multipurpose, Upholstery Prints, Linen

COLORS

DESIGN TYPES

Multi-Color

Tropical / Botanical

RAILROADED

Not Railroaded

| WIDTH                | VERTICAL REPEAT                                  | HORIZONTAL REPEAT   | CONTENT    |
|----------------------|--------------------------------------------------|---------------------|------------|
| 58.00 in (147.32 cm) | 28.00 in (71.12 cm)                              | 29.00 in (73.66 cm) | 100% Linen |
| BACKING              | DOUBLE RUBS                                      | PRODUCT NUMBER      | COUNTRY    |
|                      | Exceeds 16,000 Double<br>Rubs (Wyzenbeek Method) | 1852301             | Austria    |