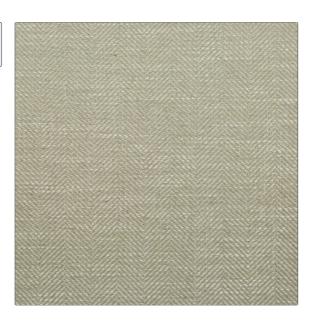

| PATTERN Coventry Chevron COLOR Linen |                  |  |
|--------------------------------------|------------------|--|
| BRAND                                | APPLICATION      |  |
| Clarence House                       | Fabric           |  |
| USES                                 | CATEGORIES       |  |
| Drapery, Multipurpose,<br>Upholstery | Textures, Wovens |  |
| COLORS                               | DESIGN TYPES     |  |
| Linen                                | Herringbone      |  |
| SCALE                                | RAILROADED       |  |