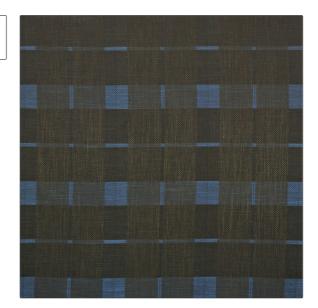

PATTERN Warwick Plaid COLOR Blue Brown

BRAND APPLICATION

Clarence House Fabric

USES CATEGORIES

Multipurpose, Upholstery Wovens

COLORS DESIGN TYPES

Blue Check / Plaid

SCALE RAILROADED