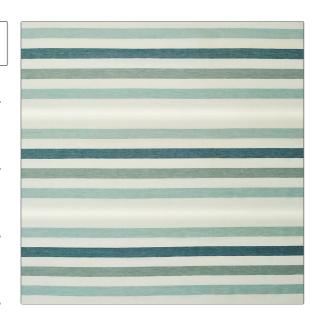

PATTERN Eastwood Stripe COLOR Blues

BRAND APPLICATION

Clarence House Fabric

USES CATEGORIES

Drapery Wide Width, Sheer, Wovens

COLORS DESIGN TYPES

Blue Stripes

SCALE RAILROADED

Medium Not Railroaded

| VERTICAL REPEAT     | HORIZONTAL REPEAT                   | CONTENT                                                       |
|---------------------|-------------------------------------|---------------------------------------------------------------|
| 12.25 in (31.12 cm) | 0.00 in (0.00 cm)                   | 62% Linen, 38% Polyester                                      |
| PRODUCT NUMBER      | COUNTRY                             |                                                               |
| 1851302             | Turkey                              |                                                               |
|                     | 12.25 in (31.12 cm)  PRODUCT NUMBER | 12.25 in (31.12 cm) 0.00 in (0.00 cm)  PRODUCT NUMBER COUNTRY |