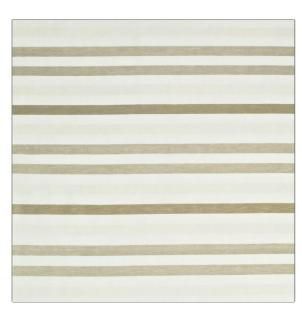

SCALE

Medium

| PATTERN Eastwo | ood Stripe<br>Il             |
|----------------|------------------------------|
| BRAND          | APPLICATION                  |
| Clarence House | Fabric                       |
| USES           | CATEGORIES                   |
| Drapery        | Wide Width, Sheer,<br>Wovens |
| COLORS         | DESIGN TYPES                 |
| Linen          | Stripes                      |
|                |                              |

RAILROADED

Not Railroaded

| WIDTH                 | VERTICAL REPEAT     | HORIZONTAL REPEAT | CONTENT                  |
|-----------------------|---------------------|-------------------|--------------------------|
| 118.00 in (299.72 cm) | 12.25 in (31.12 cm) | 0.00 in (0.00 cm) | 62% Linen, 38% Polyester |
| BACKING               | PRODUCT NUMBER      | COUNTRY           |                          |
|                       | 1851301             | Turkey            |                          |