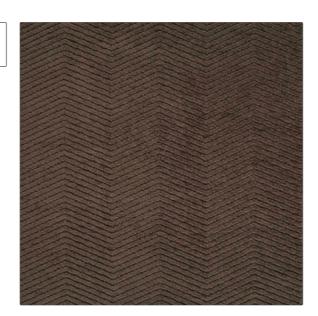

PATTERN Trevi Chenille
COLOR Brown

BRAND APPLICATION

Clarence House Fabric

USES CATEGORIES

Multipurpose, Upholstery Wovens, Chenille

COLORS DESIGN TYPES

Brown Herringbone, Chevron, Contemporary / Modern

SCALE RAILROADED

Small Not Railroaded

| WIDTH                | VERTICAL REPEAT                                  | HORIZONTAL REPEAT  | CONTENT                                   |
|----------------------|--------------------------------------------------|--------------------|-------------------------------------------|
| 54.00 in (137.16 cm) | 0.00 in (0.00 cm)                                | 4.50 in (11.43 cm) | 48% Viscose, 32% Cotton,<br>20% Polyester |
| BACKING              | DOUBLE RUBS                                      | PRODUCT NUMBER     | COUNTRY                                   |
|                      | Exceeds 28,000 Double<br>Rubs (Wyzenbeek Method) | 1848115            | Italy                                     |