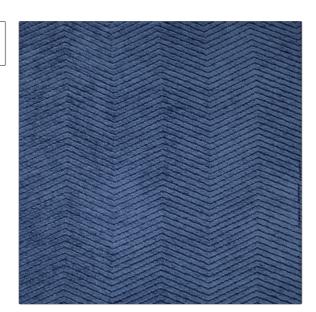

PATTERN Trevi Chenille
COLOR Admiral

Clarence House Fabric

USES CATEGORIES

Multipurpose, Upholstery Wovens, Chenille

COLORS DESIGN TYPES

Blue Herringbone, Chevron, Contemporary / Modern

SCALE RAILROADED

Small Not Railroaded