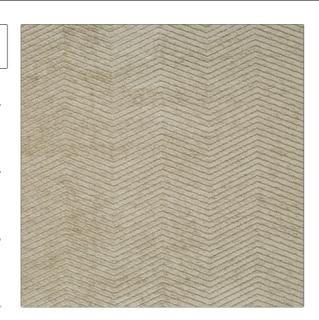

Clarence House

USES

PATTERN Trevi Chenille COLOR Putty

BRAND APPLICATION

Fabric

CATEGORIES

Multipurpose, Upholstery Wovens, Chenille

COLORS DESIGN TYPES

Taupe / Tan Herringbone, Chevron, Contemporary / Modern

SCALE RAILROADED

Small Not Railroaded

| WIDTH                | VERTICAL REPEAT                                  | HORIZONTAL REPEAT  | CONTENT                                   |
|----------------------|--------------------------------------------------|--------------------|-------------------------------------------|
| 54.00 in (137.16 cm) | 0.00 in (0.00 cm)                                | 4.50 in (11.43 cm) | 48% Viscose, 32% Cotton,<br>20% Polyester |
| BACKING              | DOUBLE RUBS                                      | PRODUCT NUMBER     | COUNTRY                                   |
|                      | Exceeds 28,000 Double<br>Rubs (Wyzenbeek Method) | 1848103            | Italy                                     |