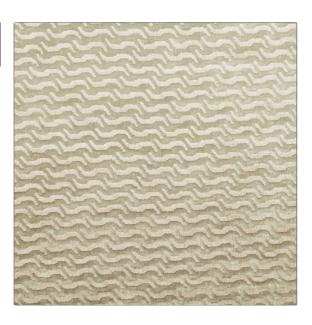

SCALE

Small

| PATTERN Lhasa COLOR Beige            |                            |  |
|--------------------------------------|----------------------------|--|
| BRAND                                | APPLICATION                |  |
| Clarence House                       | Fabric                     |  |
| USES                                 | CATEGORIES                 |  |
| Drapery, Multipurpose,<br>Upholstery | Velvet / Grospoint, Prints |  |
| opilolotoi,                          |                            |  |
| COLORS                               | DESIGN TYPES               |  |

RAILROADED

Not Railroaded

| WIDTH                | VERTICAL REPEAT                                  | HORIZONTAL REPEAT   | CONTENT                 |
|----------------------|--------------------------------------------------|---------------------|-------------------------|
| 56.00 in (142.24 cm) | 17.70 in (44.96 cm)                              | 26.75 in (67.94 cm) | 60% Viscose, 40% Cotton |
| BACKING              | DOUBLE RUBS                                      | PRODUCT NUMBER      | COUNTRY                 |
|                      | Exceeds 40,000 Double<br>Rubs (Wyzenbeek Method) | 1846801             | Italy                   |