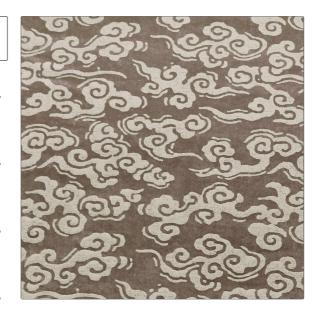

PATTERN Kumo
COLOR Grey

BRAND APPLICATION

Clarence House Fabric

USES CATEGORIES

Drapery, Multipurpose, Velvet / Grospoint, Prints Upholstery

COLORS DESIGN TYPES

Grey Contemporary / Modern

SCALE RAILROADED

Large Not Railroaded

| WIDTH                | VERTICAL REPEAT                                  | HORIZONTAL REPEAT   | CONTENT                 |
|----------------------|--------------------------------------------------|---------------------|-------------------------|
| 53.00 in (134.62 cm) | 18.75 in (47.62 cm)                              | 17.80 in (45.21 cm) | 60% Viscose, 40% Cotton |
| BACKING              | DOUBLE RUBS                                      | PRODUCT NUMBER      | COUNTRY                 |
|                      | Exceeds 40,000 Double<br>Rubs (Wyzenbeek Method) | 1846402             | Italy                   |