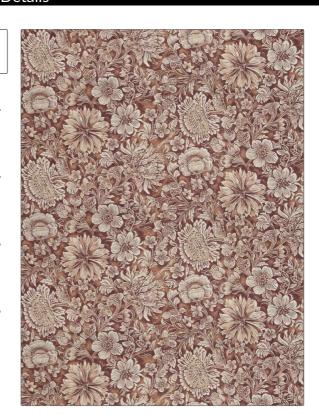

C

PATTERN Wilde Flowers
COLOR Pottery

BRAND APPLICATION

Clarence House Fabric

USES CATEGORIES

Bedding, Drapery, Prints, Linen Multipurpose

BOOK COLORS

Arts & Crafts Orange / Spice

DESIGN TYPES SCALE

Floral, Tropical / Botanical Large

RAILROADED

Not Railroaded

| WIDTH                | VERTICAL REPEAT         | HORIZONTAL REPEAT             | CONTENT             |
|----------------------|-------------------------|-------------------------------|---------------------|
| 60.00 in (152.40 cm) | 22.50 in (57.15 cm)     | 27.50 in (69.85 cm)           | 58% Jute, 42% Linen |
| BACKING              | FIRE CODES              | DOUBLE RUBS                   | PRODUCT NUMBER      |
|                      | UFAC Class I / NFPA 260 | Exceeds 10,000 Double<br>Rubs | 1844804             |
| DATE BOOKED          | COUNTRY                 | CLEANING CODES                |                     |
| 02/2024              | Italy                   | S                             |                     |