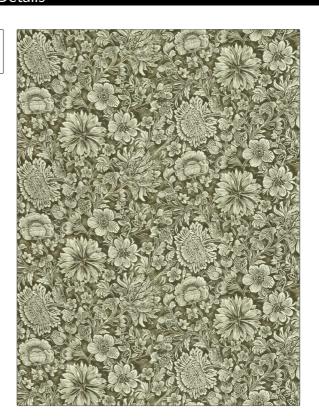

PATTERN Wilde Flowers
COLOR Willow

BRAND APPLICATION

Clarence House Fabric

USES CATEGORIES

Bedding, Drapery, Multipurpose Prints, Linen

BOOK COLORS

Arts & Crafts Green

DESIGN TYPES SCALE

Floral, Tropical / Botanical Large

RAILROADED

Not Railroaded

| WIDTH                | VERTICAL REPEAT         | HORIZONTAL REPEAT             | CONTENT             |
|----------------------|-------------------------|-------------------------------|---------------------|
| 60.00 in (152.40 cm) | 22.50 in (57.15 cm)     | 27.50 in (69.85 cm)           | 58% Jute, 42% Linen |
| BACKING              | FIRE CODES              | DOUBLE RUBS                   | PRODUCT NUMBER      |
|                      | UFAC Class I / NFPA 260 | Exceeds 10,000 Double<br>Rubs | 1844802             |
| DATE BOOKED          | COUNTRY                 | CLEANING CODES                |                     |
| 02/2024              | Italy                   | S                             |                     |
| 02/2024              | italy                   | 3                             |                     |