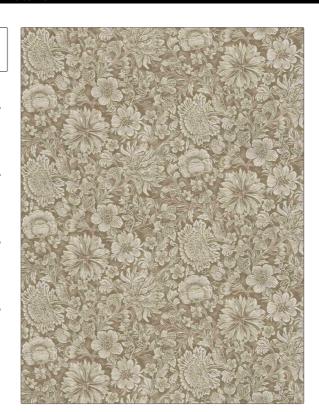

C

PATTERN Wilde Flowers
COLOR Cassava

BRAND APPLICATION

Clarence House Fabric

USES CATEGORIES

Bedding, Drapery, Multipurpose Prints, Linen

BOOK COLORS

Arts & Crafts Taupe / Tan

DESIGN TYPES SCALE

Floral, Tropical / Botanical Large

RAILROADED

Not Railroaded

| WIDTH                | VERTICAL REPEAT         | HORIZONTAL REPEAT             | CONTENT             |
|----------------------|-------------------------|-------------------------------|---------------------|
| 60.00 in (152.40 cm) | 22.50 in (57.15 cm)     | 27.50 in (69.85 cm)           | 58% Jute, 42% Linen |
| BACKING              | FIRE CODES              | DOUBLE RUBS                   | PRODUCT NUMBER      |
|                      | UFAC Class I / NFPA 260 | Exceeds 10,000 Double<br>Rubs | 1844801             |
| DATE BOOKED          | COUNTRY                 | CLEANING CODES                |                     |
| 02/2024              | Italy                   | S                             |                     |
| 02/2024              | italy                   | 5                             |                     |