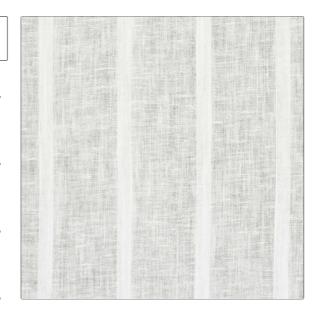

PATTERN Lawford Stripe COLOR Snow

BRAND APPLICATION

Clarence House Fabric

USES CATEGORIES

Drapery Sheer, Wovens, Linen

COLORS DESIGN TYPES

White Stripes

SCALE RAILROADED

Small Not Railroaded

| WIDTH                | VERTICAL REPEAT   | HORIZONTAL REPEAT | CONTENT                                                 |
|----------------------|-------------------|-------------------|---------------------------------------------------------|
| 54.00 in (137.16 cm) | 0.00 in (0.00 cm) | 2.30 in (5.84 cm) | 45% Linen, 26% Cotton,<br>18% Viscose, 11%<br>Polyester |
| BACKING              | PRODUCT NUMBER    | COUNTRY           | _                                                       |
|                      | 1843101           | India             |                                                         |