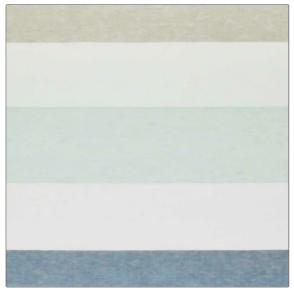

## Product Details

| PATTERN<br>COLOR | Pavilion Stripe<br>Blues | 3                                   |
|------------------|--------------------------|-------------------------------------|
| BRAND            |                          | APPLICATION                         |
| Clarence         | House                    | Fabric                              |
| USES             |                          | CATEGORIES                          |
| Drapery          |                          | Wide Width, Sheer,<br>Wovens, Linen |
| COLORS           |                          | DESIGN TYPES                        |
| Blue             |                          | Stripes                             |
| RAILROADED       | )                        |                                     |

ADDITIONAL PRODUCT NOTES

Dry Clean Only, Refer To Image Under Sample

clarencehouse.com

© Clarencehouse, 2024