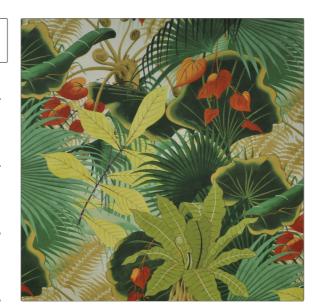

PATTERN Bahia COLOR Beige

BRAND APPLICATION

Clarence House Fabric

USES CATEGORIES

Drapery, Multipurpose, Upholstery Prints, Linen

DESIGN TYPES

COLORS

Beige Tropical / Botanical