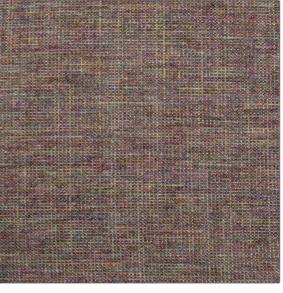

|                          | odiva<br>gplant Mult | i                |  |
|--------------------------|----------------------|------------------|--|
| BRAND                    |                      | APPLICATION      |  |
| Clarence House           |                      | Fabric           |  |
| USES                     |                      | CATEGORIES       |  |
| Multipurpose, Upholstery |                      | Textures, Wovens |  |
| COLORS                   |                      | DESIGN TYPES     |  |
| Lavender / Purple        |                      | Texture Plain    |  |
|                          |                      |                  |  |

Not Railroaded

RAILROADED

WIDTH VERTICAL REPEAT HORIZONTAL REPEAT CONTENT 54.00 in (137.16 cm) 0.00 in (0.00 cm) 0.00 in (0.00 cm) 75% Viscose, 12% Linen, 7% Cotton, 6% Polyester DOUBLE RUBS COUNTRY PRODUCT NUMBER BACKING Exceeds 30,000 Double 1840002 Italy Rubs (Wyzenbeek Method)